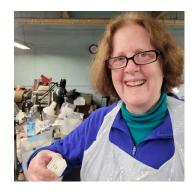

## **Faceting Update**

The faceting program is off and running and for the first time in years, we almost have more faceters than we have machines! Below are some recent stones cut by our members. On the left is a glass marble cut by Rick. In the center is Eve, showing off her first creation, And on the right is a 15mm synthetic peach sapphire cut by Cris, set in sterling silver. Many thanks to Paula for helping solve the setting problem!